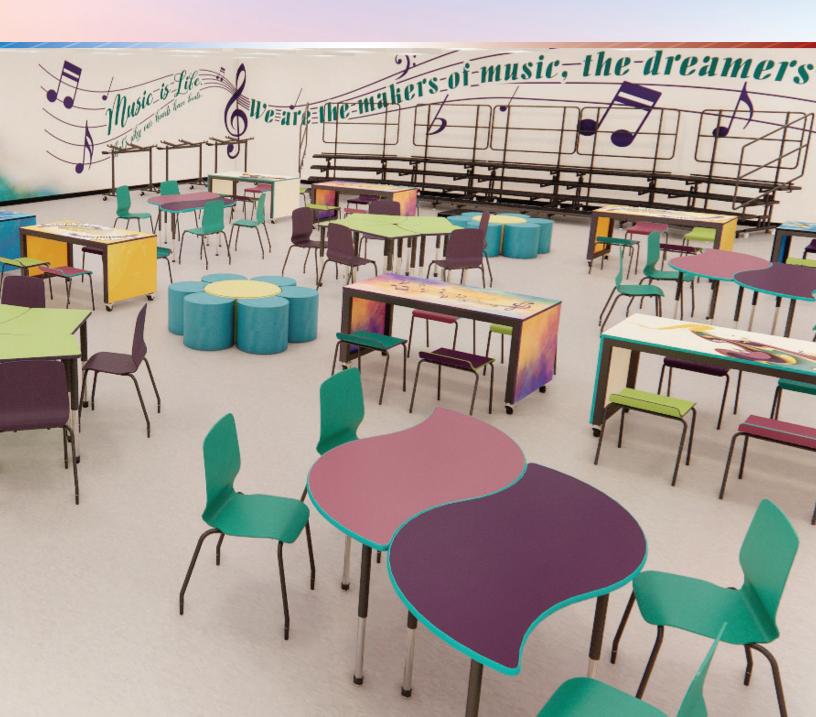

# The AmTab Effect

THE IMAG

- Plato

The combination of AmTab's unique seating options and amazing Signage Graphics Decor with our dynamic furniture, will make any room into a modern, popular, and fun music and performance space that excites students, staff, and audiences alike. These highly-decorated music and performance spaces will help engage both performers and audiences at the same time.

# Modernize with AmTab

The Music and Performances spaces featured here are 100% possible for your learning environment. **AmTab's** high-quality Music and Performance furniture and Signage Graphics Decor provides a modern appeal that enhances the overall experience, student enthusiasm, and improves school culture. Students now look forward to coming to their new music and performance space every single day. Audiences will also love these great experiences!