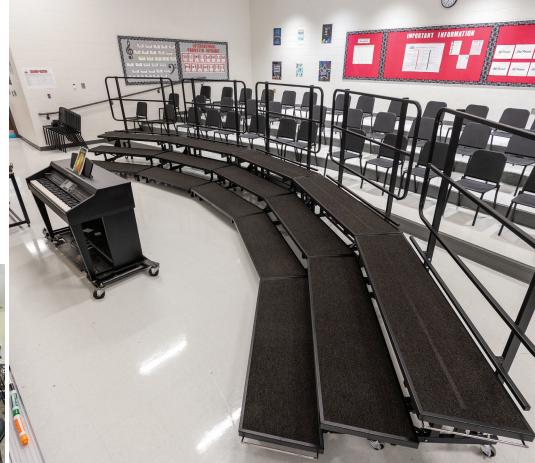

## **Award-Winning Music and Performance Furniture**

Modernizing your music and performance space includes selecting the right furniture. By using **AmTab's** furniture with our award-winning Signage Graphics Decor, you will revitalize your music and performance rooms to ensure increased student participation. **AmTab** makes all its music and performance furniture in the USA. **AmTab** offers cutting-edge music and performance furniture, including stages, music stands, music chairs, risers, and more. **AmTab** transforms new and existing music rooms into modern, popular, and fun music and performance spaces that students, staff, and audiences will enjoy.

# Modernize with AmTab

The Music and Performances spaces featured here are 100% possible for your learning environment. **AmTab's** high-quality Music and Performance furniture and Signage Graphics Decor provides a modern appeal that enhances the overall experience, student enthusiasm, and improves school culture. Students now look forward to coming to their new music and performance space every single day. Audiences will also love these great experiences!