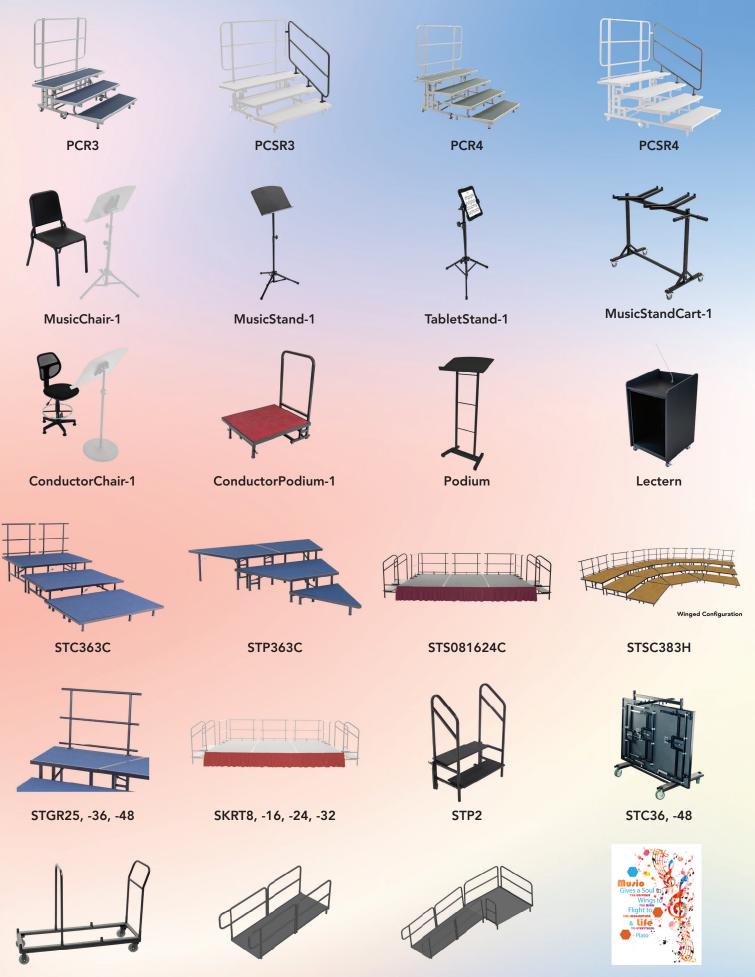

## **Award-Winning Music and Performance Furniture**

Modernizing your music and performance space includes selecting the right furniture. By using **AmTab's** furniture with our award-winning Signage Graphics Decor, you will revitalize your music and performance rooms to ensure increased student participation. **AmTab** makes all its music and performance furniture in the USA. **AmTab** offers cutting-edge music and performance furniture, including stages, music stands, music chairs, risers, and more. **AmTab** transforms new and existing music rooms into modern, popular, and fun music and performance spaces that students, staff, and audiences will enjoy.

GRC

RAMP8 - Option 1

RAMP8 - Option 2

Signage Graphics Decor