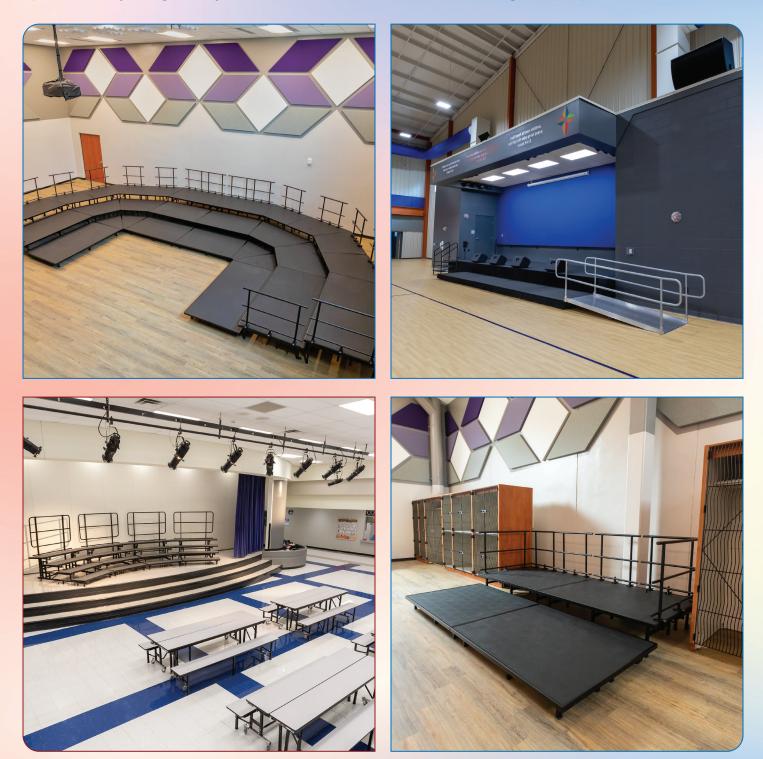

## **Award-Winning Music and Performance Furniture**

Modernizing your music and performance space includes selecting the right furniture. By using **AmTab's** furniture with our award-winning Signage Graphics Decor, you will revitalize your music and performance rooms to ensure increased student participation. **AmTab** makes all its music and performance furniture in the USA. **AmTab** offers cutting-edge music and performance furniture, including stages, music stands, music chairs, risers, and more. **AmTab** transforms new and existing music rooms into modern, popular, and fun music and performance spaces that students, staff, and audiences will enjoy.

# Modernize with AmTab

The Music and Performances spaces featured here are 100% possible for your learning environment. **AmTab's** high-quality Music and Performance furniture and Signage Graphics Decor provides a modern appeal that enhances the overall experience, student enthusiasm, and improves school culture. Students now look forward to coming to their new music and performance space every single day. Audiences will also love these great experiences!