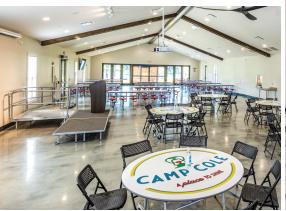

## **Award-Winning Music and Performance Furniture**

Modernizing your music and performance space includes selecting the right furniture. By using **AmTab's** furniture with our award-winning Signage Graphics Decor, you will revitalize your music and performance rooms to ensure increased student participation. **AmTab** makes all its music and performance furniture in the USA. **AmTab** offers cutting-edge music and performance furniture, including stages, music stands, music chairs, risers, and more. **AmTab** transforms new and existing music rooms into modern, popular, and fun music and performance spaces that students, staff, and audiences will enjoy.

# Modernize with AmTab

The Music and Performances spaces featured here are 100% possible for your learning environment. **AmTab's** high-quality Music and Performance furniture and Signage Graphics Decor provides a modern appeal that enhances the overall experience, student enthusiasm, and improves school culture. Students now look forward to coming to their new music and performance space every single day. Audiences will also love these great experiences!